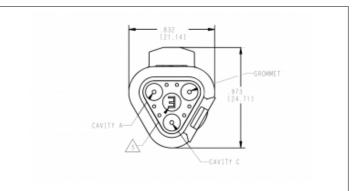

Current Max:

Ip Rating:

Max Operating Temperature:

Min Operating Temperature:

Number Of Contacts:

Voltage Max:

2 Contacts Female Standard Rectangular Black Connector - SBA

Rectangular Connectors

Standard Rectangular Connectors

Black

Polycarbonate/Polybutylene Terephthalate (PC/PBT)

Plastic Body

Plug Contact Snap-in

13A

IP68

+120°C

-40°C

250V

2 Contacts

// Product PDF Links

Rectangular Connector Datashee