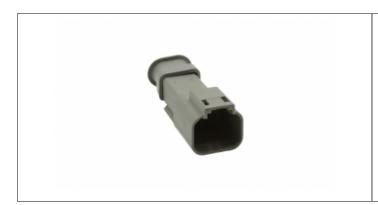

## Product Name // 2 Contacts Female Standard Rectangular Black Connector - SBA

## // Product Description:

- O 2 Contacts Female Standard Rectangular Black Connector SBA
- Shrink Boot Adapter (SBA) Included
- Water and dustproof to IP68 when mated with compatible connector
- Mate with PX0 100 Series, as appropriate