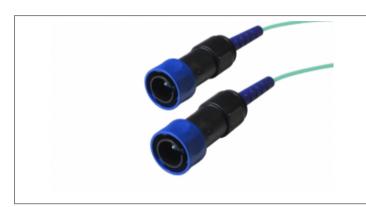

## // Product Description:

- O Flex Fiber Connector to Flex Fiber Connector
- Sealed to IP66, IP68, IP69K when mated with compatible connector
- O no cable options, or pre-terminated from 5M 450M available
- O Simplex LC type fiber connector

- O Choices of OS1, OM1 and OM3 cables for single or multimode
- PXP4081 Sealing Cap available separately to maintain IP rating of unmated connectors
- Mate with Inline fiber connector or panel mount connectors PXF4051, PXF4053

4000 Series - Simplex LC Fiber Buccaneer

Polycarbonate/Polybutylene Terephthalate (PC/PBT)

LC Fiber

30 Degree coupling

19.7mm

ОМЗ

UL94V-0

Flex to LC Connector Double Ended Fiber Cable