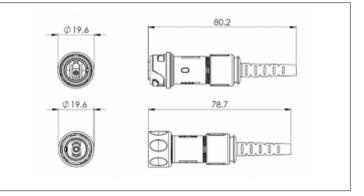

## // General Information:

Product Display Title:

Product Family:

**Product Series:** 

Body Material:

Contact Type:

Coupling Type:

Diameter Over Coupling Ring Mm:

4000 Series - Simplex LC Fiber Buccaneer

Polycarbonate/Polybutylene Terephthalate (PC/PBT)

LC Fiber

30 Degree coupling

19.7mm

ОМЗ

UL94V-0

Flex to LC Connector Double Ended Fiber Cable