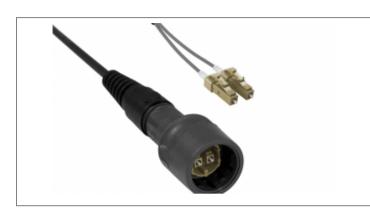

## // Product Description:

- O Flex Fiber Connector to LC type connector
- Sealed to IP66, IP68, IP69K when mated with compatible connector
- O no cable options, or pre-terminated from 5M 450M available
- O Duplex LC type fiber connector

- O Choices of OS1, OM1 and OM3 cables for single or multimode
- PXP6083 Sealing Cap available separately to maintain IP rating of unmated connectors
- Mate with Inline fiber connector or panel mount connectors PXF6051, PXF6052

Fibre Mode:

Flamability Rating:

Function:

Ip Rating:

Max Operating Temperature: Min Operating Temperature:

Flex Fiber Connector to LC type Connector

Circular Fiber Connectors

6000 Series - Duplex LC Fiber Buccaneer

Polyamide (PA)

LC Fiber

30 Degree coupling

32mm

OM1

UL94V-

Flex to Double LC Connector Double Ended Fiber Cable

IP66, IP68, IP69K