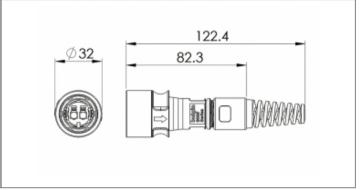

## // General Information:

Product Display Title:

Product Family:

**Product Series:** 

Body Material:

Contact Type:

Coupling Type:

Diameter Over Coupling Ring Mm:

Polyamide (PA)

LC Fiber

30 Degree coupling

32mm

OM1

UL94V-

Flex to Double LC Connector Double Ended Fiber Cable

IP66, IP68, IP69K