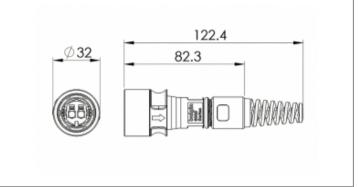

Polyamide (PA)

LC Fiber

30 Degree coupling

32mm

OS1

UL94V-0

Flex to Double LC Connector Double Ended Fiber Cable

IP66, IP68, IP69K