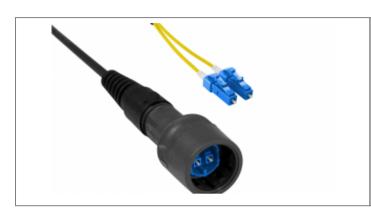

## Product Name // 10 M, OS1 Single Mode, Cabled, Flex fiber connector

## // Product Description:

- O Flex Fiber Connector to LC type connector
- Sealed to IP66, IP68, IP69K when mated with compatible connector
- O no cable options, or pre-terminated from 5M 450M available
- O Duplex LC type fiber connector

- O Choices of OS1, OM1 and OM3 cables for single or multimode
- PXP6083 Sealing Cap available separately to maintain IP rating of unmated connectors
- Mate with Inline fiber connector or panel mount connectors PXF6051, PXF6052

Polyamide (PA)

LC Fiber

30 Degree coupling

32mm

OS1

UL94V-0

Flex to Double LC Connector Double Ended Fiber Cable

IP66, IP68, IP69K