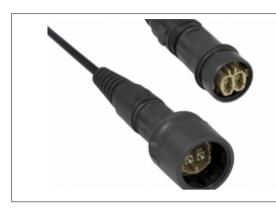

## Product Name // 100 M, OM1 Multi Mode, Cabled, Flex fiber connector

## // Product Description:

- O Flex Fiber Connector to Flex Fiber Connector
- Sealed to IP66, IP68, IP69K when mated with compatible connector
- O no cable options, or pre-terminated from 5M 450M available
- Duplex LC type fiber connector

- Choices of OS1, OM1 and OM3 cables for single or multimode
- PXP6083 Sealing Cap available separately to maintain IP rating of unmated connectors
- Mate with Inline fiber connector or panel mount connectors PXF6051, PXF6052