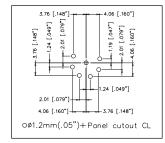

**Options:** Stamped contacts (3 contact only), Gold plated contacts, Vertical PCB contacts, Black finish, Non-Latching (Female only), Bulk Pack.

Part Number Breakdown: Page 30

Specifications: Page 31 PCB Footprints: Page 32 Panel Cutouts: Page 32

| PRODUCT - FIGURE | DRAWING Dimensions in mm (inches)                                                           | DESCRIPTION                                                          | VARIATIONS                    | PART NUMBER   |
|------------------|---------------------------------------------------------------------------------------------|----------------------------------------------------------------------|-------------------------------|---------------|
|                  |                                                                                             |                                                                      | Standard                      | AC3MMDZ       |
|                  |                                                                                             | XLR 3 pole male,<br>D Flange,<br>Machined contacts,<br>Nickel Finish | Gold Plated Contacts          | AC3MMDZ-AU    |
|                  | 19.0<br>[748"] 5.5 [.217"] 5.5 [.217"] 6.0<br>1.06"] 7.00 7.00 7.00 7.00 7.00 7.00 7.00 7.0 |                                                                      | Vertical PCB                  | AC3MMDZV      |
| Commenced        |                                                                                             |                                                                      | Bulk Pack                     | AC3MMDZ BULK  |
|                  | SOLDER CONTACTS PCB CONTACTS                                                                |                                                                      | Standard                      | AC3MMDZB      |
| 9/3              | -5.5 [.217"] -27.5 [1.082"] -26.0 [1.024"] -35.5 [.216"] -35.5 [1.437"] -36.5 [1.437"]      | XLR 3 pole male,<br>D Flange, Gold Plated Contacts AC3MM             |                               | AC3MMDZB-AU   |
|                  |                                                                                             | Machined contacts,<br>Black Finish                                   | Vertical PCB                  | AC3MMDZVB     |
| 3                |                                                                                             |                                                                      | Bulk Pack                     | AC3MMDZB BULK |
| 6                |                                                                                             | XLR 3 pole male,<br>D Flange, Stamped<br>contacts, Nickel Finish     | Standard                      | AC3MDZ        |
|                  | 19.0<br>[748*]                                                                              |                                                                      | Gold Plated Contacts          | AC3MDZ-AU     |
|                  |                                                                                             |                                                                      | Bulk Pack                     | AC3MDZ BULK   |
|                  |                                                                                             | XLR 3 pole male,                                                     | Standard                      | AC3MDZB       |
|                  |                                                                                             | D Flange,<br>Stamped contacts,                                       | Gold Plated Contacts AC3MDZB- | AC3MDZB-AU    |
|                  |                                                                                             | Black Finish                                                         | Bulk Pack                     | AC3MDZB BULK  |
| O PRINT          |                                                                                             | XLR 3 pole female,                                                   | Standard                      | AC3FDZ        |
|                  | -26.0 [1.024*]                                                                              | D Flange,<br>Stamped contacts,<br>Nickel Finish                      | Gold Plated Contacts          | AC3FDZ-AU     |
|                  |                                                                                             |                                                                      | Bulk Pack                     | AC3FDZ BULK   |
|                  | SOLDER CONTACTS                                                                             | XLR 3 pole female,                                                   | Standard                      | AC3FDZB       |
|                  | 19.0<br>[.748*] - 33.5 [1.319*] - 33.5                                                      | D Flange,<br>Stamped contacts,                                       | Gold Plated Contacts          | AC3FDZB-AU    |
|                  |                                                                                             | Black Finish                                                         | Bulk Pack                     | AC3FDZB BULK  |