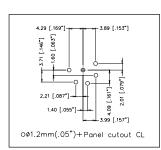

| PRODUCT - FIGURE | DRAWING Dimensions in mm (inches)                                                           | DESCRIPTION                                                          | VARIATIONS                    | PART NUMBER   |
|------------------|---------------------------------------------------------------------------------------------|----------------------------------------------------------------------|-------------------------------|---------------|
|                  |                                                                                             |                                                                      | Standard                      | AC3MMDZ       |
|                  |                                                                                             | XLR 3 pole male,<br>D Flange,<br>Machined contacts,<br>Nickel Finish | Gold Plated Contacts          | AC3MMDZ-AU    |
|                  | 19.0<br>[748"] 5.5 [.217"] 5.5 [.217"] 6.0<br>1.06"] 7.00 7.00 7.00 7.00 7.00 7.00 7.00 7.0 |                                                                      | Vertical PCB                  | AC3MMDZV      |
| Commenced        |                                                                                             |                                                                      | Bulk Pack                     | AC3MMDZ BULK  |
|                  | SOLDER CONTACTS PCB CONTACTS                                                                |                                                                      | Standard                      | AC3MMDZB      |
| 9/3              | -5.5 [.217"] -27.5 [1.082"] -26.0 [1.024"] -35.5 [.216"] -35.5 [1.437"] -36.5 [1.437"]      | XLR 3 pole male,<br>D Flange, Gold Plated Contacts AC3MM             |                               | AC3MMDZB-AU   |
|                  |                                                                                             | Machined contacts,<br>Black Finish                                   | Vertical PCB                  | AC3MMDZVB     |
| 3                |                                                                                             |                                                                      | Bulk Pack                     | AC3MMDZB BULK |
| 6                |                                                                                             | XLR 3 pole male,<br>D Flange, Stamped<br>contacts, Nickel Finish     | Standard                      | AC3MDZ        |
|                  | 19.0<br>[748*]                                                                              |                                                                      | Gold Plated Contacts          | AC3MDZ-AU     |
|                  |                                                                                             |                                                                      | Bulk Pack                     | AC3MDZ BULK   |
|                  |                                                                                             | XLR 3 pole male,                                                     | Standard                      | AC3MDZB       |
|                  |                                                                                             | D Flange,<br>Stamped contacts,                                       | Gold Plated Contacts AC3MDZB- | AC3MDZB-AU    |
|                  |                                                                                             | Black Finish                                                         | Bulk Pack                     | AC3MDZB BULK  |
| O PRINT          |                                                                                             | XLR 3 pole female,                                                   | Standard                      | AC3FDZ        |
|                  | -26.0 [1.024*]                                                                              | D Flange,<br>Stamped contacts,<br>Nickel Finish                      | Gold Plated Contacts          | AC3FDZ-AU     |
|                  |                                                                                             |                                                                      | Bulk Pack                     | AC3FDZ BULK   |
|                  | SOLDER CONTACTS                                                                             | XLR 3 pole female,                                                   | Standard                      | AC3FDZB       |
|                  | 19.0<br>[.748*] - 33.5 [1.319*] - 33.5                                                      | D Flange,<br>Stamped contacts,                                       | Gold Plated Contacts          | AC3FDZB-AU    |
|                  |                                                                                             | Black Finish                                                         | Bulk Pack                     | AC3FDZB BULK  |