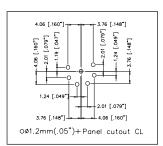

**Options:** Stamped contacts (3 contact only), Gold plated contacts, Vertical PCB contacts, Black finish, Non-Latching (Female only), Bulk Pack.

Part Number Breakdown: Page 30

Specifications: Page 31 PCB Footprints: Page 32 Panel Cutouts: Page 32

| PRODUCT - FIGURE | DRAWING Dimensions in mm (inches)                                                           | DESCRIPTION                                                          | VARIATIONS                    | PART NUMBER   |
|------------------|---------------------------------------------------------------------------------------------|----------------------------------------------------------------------|-------------------------------|---------------|
|                  |                                                                                             |                                                                      | Standard                      | AC3MMDZ       |
|                  |                                                                                             | XLR 3 pole male,<br>D Flange,<br>Machined contacts,<br>Nickel Finish | Gold Plated Contacts          | AC3MMDZ-AU    |
|                  | 19.0<br>[748"] 5.5 [.217"] 5.5 [.217"] 6.0<br>1.06"] 7.00 7.00 7.00 7.00 7.00 7.00 7.00 7.0 |                                                                      | Vertical PCB                  | AC3MMDZV      |
| Commenced        |                                                                                             |                                                                      | Bulk Pack                     | AC3MMDZ BULK  |
|                  | SOLDER CONTACTS PCB CONTACTS                                                                |                                                                      | Standard                      | AC3MMDZB      |
| 9/3              | -5.5 [.217"] -27.5 [1.082"] -26.0 [1.024"] -35.5 [.216"] -35.5 [1.437"] -36.5 [1.437"]      | XLR 3 pole male,<br>D Flange, Gold Plated Contacts AC3MM             |                               | AC3MMDZB-AU   |
|                  |                                                                                             | Machined contacts,<br>Black Finish                                   | Vertical PCB                  | AC3MMDZVB     |
| 3                |                                                                                             |                                                                      | Bulk Pack                     | AC3MMDZB BULK |
| 6                |                                                                                             | XLR 3 pole male,<br>D Flange, Stamped<br>contacts, Nickel Finish     | Standard                      | AC3MDZ        |
|                  | 19.0<br>[748*]                                                                              |                                                                      | Gold Plated Contacts          | AC3MDZ-AU     |
|                  |                                                                                             |                                                                      | Bulk Pack                     | AC3MDZ BULK   |
|                  |                                                                                             | XLR 3 pole male,                                                     | Standard                      | AC3MDZB       |
|                  |                                                                                             | D Flange,<br>Stamped contacts,                                       | Gold Plated Contacts AC3MDZB- | AC3MDZB-AU    |
|                  |                                                                                             | Black Finish                                                         | Bulk Pack                     | AC3MDZB BULK  |
| O PRINT          |                                                                                             | XLR 3 pole female,                                                   | Standard                      | AC3FDZ        |
|                  | -26.0 [1.024*]                                                                              | D Flange,<br>Stamped contacts,<br>Nickel Finish                      | Gold Plated Contacts          | AC3FDZ-AU     |
|                  |                                                                                             |                                                                      | Bulk Pack                     | AC3FDZ BULK   |
|                  | SOLDER CONTACTS                                                                             | XLR 3 pole female,                                                   | Standard                      | AC3FDZB       |
|                  | 19.0<br>[.748*] - 33.5 [1.319*] - 33.5                                                      | D Flange,<br>Stamped contacts,                                       | Gold Plated Contacts          | AC3FDZB-AU    |
|                  |                                                                                             | Black Finish                                                         | Bulk Pack                     | AC3FDZB BULK  |