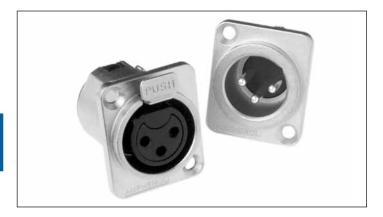

# AC "Z" SERIES XLR METAL CHASSIS MOUNT CONNECTORS

The metal chassis mount "Z" series connectors are designed for the audio user where durability, reliability and strength across a wide range of applications are important. All AC products are manufactured to the highest quality standards and will withstand the harshest environments. This range complies with IEC268-12 and AES 14-1992 standards. CSA File Number 68598

#### **Features**

- The "D" size housing can be either front or rear mounted using the same panel cutout.
- The "P" size housing is the original wide flange front mounting XLR connector. "PN" is the original narrow flange front mounting male connector.
- A leading first mate last break socket contact is standard on all female connectors (Pin 1).
- · Solder cup or Vertical PCB versions.
- Connectors are fitted with a grounding system for RFI shielding applications.
- Available in 3, 4, 5, 6A and 7 contact arrangements.
- · Compatible with all other XLR brands.

#### **METAL D TYPE FLANGE - SOLDER AND PCB**

#### Features:

- Zinc Diecast Shell.
- D size housing can be front or rear mounted using the same panel cutout.
- Solder Bucket connections.
- Vertical PCB mounting (not available in 4 contact female).
- Precision machined or Stamped contacts (3 pin only).
- Leading first mate last break socket contact.
- · Positive latch lock system.