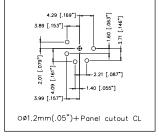

**Options:** Stamped contacts (3 contact only), Gold plated contacts, Vertical PCB contacts, Black finish, Non-Latching (Female only), Bulk Pack.

Part Number Breakdown: Page 30

Specifications: Page 31 PCB Footprints: Page 32 Panel Cutouts: Page 32

| PRODUCT - FIGURE | DRAWING Dimensions in mm (inches)                                                           | DESCRIPTION                                                          | VARIATIONS                    | PART NUMBER   |
|------------------|---------------------------------------------------------------------------------------------|----------------------------------------------------------------------|-------------------------------|---------------|
|                  |                                                                                             |                                                                      | Standard                      | AC3MMDZ       |
|                  |                                                                                             | XLR 3 pole male,<br>D Flange,<br>Machined contacts,<br>Nickel Finish | Gold Plated Contacts          | AC3MMDZ-AU    |
|                  | 19.0<br>[748"] 5.5 [.217"] 5.5 [.217"] 6.0<br>1.06"] 7.00 7.00 7.00 7.00 7.00 7.00 7.00 7.0 |                                                                      | Vertical PCB                  | AC3MMDZV      |
| Commenced        |                                                                                             |                                                                      | Bulk Pack                     | AC3MMDZ BULK  |
|                  | SOLDER CONTACTS PCB CONTACTS                                                                |                                                                      | Standard                      | AC3MMDZB      |
| 9/3              | -5.5 [.217"] -27.5 [1.082"] -26.0 [1.024"] -35.5 [.216"] -35.5 [1.437"] -36.5 [1.437"]      | XLR 3 pole male,<br>D Flange, Gold Plated Contacts AC3MM             |                               | AC3MMDZB-AU   |
|                  |                                                                                             | Machined contacts,<br>Black Finish                                   | Vertical PCB                  | AC3MMDZVB     |
| 3                |                                                                                             |                                                                      | Bulk Pack                     | AC3MMDZB BULK |
| 6                |                                                                                             | XLR 3 pole male,<br>D Flange, Stamped<br>contacts, Nickel Finish     | Standard                      | AC3MDZ        |
|                  | 19.0<br>[748*]                                                                              |                                                                      | Gold Plated Contacts          | AC3MDZ-AU     |
|                  |                                                                                             |                                                                      | Bulk Pack                     | AC3MDZ BULK   |
|                  |                                                                                             | XLR 3 pole male,                                                     | Standard                      | AC3MDZB       |
|                  |                                                                                             | D Flange,<br>Stamped contacts,                                       | Gold Plated Contacts AC3MDZB- | AC3MDZB-AU    |
|                  |                                                                                             | Black Finish                                                         | Bulk Pack                     | AC3MDZB BULK  |
| O PRINT          |                                                                                             | XLR 3 pole female,                                                   | Standard                      | AC3FDZ        |
|                  | -26.0 [1.024*]                                                                              | D Flange,<br>Stamped contacts,<br>Nickel Finish                      | Gold Plated Contacts          | AC3FDZ-AU     |
|                  |                                                                                             |                                                                      | Bulk Pack                     | AC3FDZ BULK   |
|                  | SOLDER CONTACTS                                                                             | XLR 3 pole female,                                                   | Standard                      | AC3FDZB       |
|                  | 19.0<br>[.748*] - 33.5 [1.319*] - 33.5                                                      | D Flange,<br>Stamped contacts,                                       | Gold Plated Contacts          | AC3FDZB-AU    |
|                  |                                                                                             | Black Finish                                                         | Bulk Pack                     | AC3FDZB BULK  |