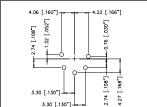

| PRODUCT - FIGURE | DRAWING Dimensions in mm (inches)                                                           | DESCRIPTION                                                          | VARIATIONS                    | PART NUMBER   |
|------------------|---------------------------------------------------------------------------------------------|----------------------------------------------------------------------|-------------------------------|---------------|
|                  |                                                                                             |                                                                      | Standard                      | AC3MMDZ       |
|                  |                                                                                             | XLR 3 pole male,<br>D Flange,<br>Machined contacts,<br>Nickel Finish | Gold Plated Contacts          | AC3MMDZ-AU    |
|                  | 19.0<br>[748"] 5.5 [.217"] 5.5 [.217"] 6.0<br>1.06"] 7.00 7.00 7.00 7.00 7.00 7.00 7.00 7.0 |                                                                      | Vertical PCB                  | AC3MMDZV      |
| Commenced        |                                                                                             |                                                                      | Bulk Pack                     | AC3MMDZ BULK  |
|                  | SOLDER CONTACTS PCB CONTACTS                                                                |                                                                      | Standard                      | AC3MMDZB      |
| 9/3              | -5.5 [.217"] -27.5 [1.082"] -26.0 [1.024"] -35.5 [.216"] -35.5 [1.437"] -36.5 [1.437"]      | XLR 3 pole male,<br>D Flange, Gold Plated Contacts AC3MM             |                               | AC3MMDZB-AU   |
|                  |                                                                                             | Machined contacts,<br>Black Finish                                   | Vertical PCB                  | AC3MMDZVB     |
| 3                |                                                                                             |                                                                      | Bulk Pack                     | AC3MMDZB BULK |
| 6                |                                                                                             | XLR 3 pole male,<br>D Flange, Stamped<br>contacts, Nickel Finish     | Standard                      | AC3MDZ        |
|                  | 19.0<br>[748*]                                                                              |                                                                      | Gold Plated Contacts          | AC3MDZ-AU     |
|                  |                                                                                             |                                                                      | Bulk Pack                     | AC3MDZ BULK   |
|                  |                                                                                             | XLR 3 pole male,                                                     | Standard                      | AC3MDZB       |
|                  |                                                                                             | D Flange,<br>Stamped contacts,                                       | Gold Plated Contacts AC3MDZB- | AC3MDZB-AU    |
|                  |                                                                                             | Black Finish                                                         | Bulk Pack                     | AC3MDZB BULK  |
| O PRINT          |                                                                                             | XLR 3 pole female,                                                   | Standard                      | AC3FDZ        |
|                  | -26.0 [1.024*]                                                                              | D Flange,<br>Stamped contacts,<br>Nickel Finish                      | Gold Plated Contacts          | AC3FDZ-AU     |
|                  |                                                                                             |                                                                      | Bulk Pack                     | AC3FDZ BULK   |
|                  | SOLDER CONTACTS                                                                             | XLR 3 pole female,                                                   | Standard                      | AC3FDZB       |
|                  | 19.0<br>[.748*] - 33.5 [1.319*] - 33.5                                                      | D Flange,<br>Stamped contacts,                                       | Gold Plated Contacts          | AC3FDZB-AU    |
|                  |                                                                                             | Black Finish                                                         | Bulk Pack                     | AC3FDZB BULK  |