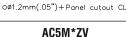

| PRODUCT - FIGURE | DRAWING Dimensions in mm (inches)                                                           | DESCRIPTION                                                          | VARIATIONS                    | PART NUMBER   |
|------------------|---------------------------------------------------------------------------------------------|----------------------------------------------------------------------|-------------------------------|---------------|
|                  |                                                                                             |                                                                      | Standard                      | AC3MMDZ       |
|                  |                                                                                             | XLR 3 pole male,<br>D Flange,<br>Machined contacts,<br>Nickel Finish | Gold Plated Contacts          | AC3MMDZ-AU    |
|                  | 19.0<br>[748"] 5.5 [.217"] 5.5 [.217"] 6.0<br>1.06"] 7.00 7.00 7.00 7.00 7.00 7.00 7.00 7.0 |                                                                      | Vertical PCB                  | AC3MMDZV      |
| Commenced        |                                                                                             |                                                                      | Bulk Pack                     | AC3MMDZ BULK  |
|                  | SOLDER CONTACTS PCB CONTACTS                                                                |                                                                      | Standard                      | AC3MMDZB      |
| 9/3              | -5.5 [.217"] -27.5 [1.082"] -26.0 [1.024"] -35.5 [.216"] -35.5 [1.437"] -36.5 [1.437"]      | XLR 3 pole male,<br>D Flange, Gold Plated Contacts AC3MM             |                               | AC3MMDZB-AU   |
|                  |                                                                                             | Machined contacts,<br>Black Finish                                   | Vertical PCB                  | AC3MMDZVB     |
| 3                |                                                                                             |                                                                      | Bulk Pack                     | AC3MMDZB BULK |
| 6                |                                                                                             | XLR 3 pole male,<br>D Flange, Stamped<br>contacts, Nickel Finish     | Standard                      | AC3MDZ        |
|                  | 19.0<br>[748*]                                                                              |                                                                      | Gold Plated Contacts          | AC3MDZ-AU     |
|                  |                                                                                             |                                                                      | Bulk Pack                     | AC3MDZ BULK   |
|                  |                                                                                             | XLR 3 pole male,                                                     | Standard                      | AC3MDZB       |
|                  |                                                                                             | D Flange,<br>Stamped contacts,                                       | Gold Plated Contacts AC3MDZB- | AC3MDZB-AU    |
|                  |                                                                                             | Black Finish                                                         | Bulk Pack                     | AC3MDZB BULK  |
| O PRINT          |                                                                                             | XLR 3 pole female,                                                   | Standard                      | AC3FDZ        |
|                  | -26.0 [1.024*]                                                                              | D Flange,<br>Stamped contacts,<br>Nickel Finish                      | Gold Plated Contacts          | AC3FDZ-AU     |
|                  |                                                                                             |                                                                      | Bulk Pack                     | AC3FDZ BULK   |
|                  | SOLDER CONTACTS                                                                             | XLR 3 pole female,                                                   | Standard                      | AC3FDZB       |
|                  | 19.0<br>[.748*] - 33.5 [1.319*] - 33.5                                                      | D Flange,<br>Stamped contacts,                                       | Gold Plated Contacts          | AC3FDZB-AU    |
|                  |                                                                                             | Black Finish                                                         | Bulk Pack                     | AC3FDZB BULK  |