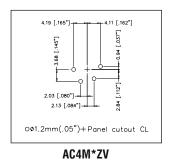

| PRODUCT - FIGURE | DRAWING Dimensions in mm (inches)                                                           | DESCRIPTION                                                          | VARIATIONS                    | PART NUMBER   |
|------------------|---------------------------------------------------------------------------------------------|----------------------------------------------------------------------|-------------------------------|---------------|
|                  |                                                                                             |                                                                      | Standard                      | AC3MMDZ       |
|                  |                                                                                             | XLR 3 pole male,<br>D Flange,<br>Machined contacts,<br>Nickel Finish | Gold Plated Contacts          | AC3MMDZ-AU    |
|                  | 19.0<br>[748"] 5.5 [.217"] 5.5 [.217"] 6.0<br>1.06"] 7.00 7.00 7.00 7.00 7.00 7.00 7.00 7.0 |                                                                      | Vertical PCB                  | AC3MMDZV      |
| Commenced        |                                                                                             |                                                                      | Bulk Pack                     | AC3MMDZ BULK  |
|                  | SOLDER CONTACTS PCB CONTACTS                                                                |                                                                      | Standard                      | AC3MMDZB      |
| 9/3              | -5.5 [.217"] -27.5 [1.082"] -26.0 [1.024"] -35.5 [.216"] -35.5 [1.437"] -36.5 [1.437"]      | XLR 3 pole male,<br>D Flange, Gold Plated Contacts AC3MM             |                               | AC3MMDZB-AU   |
|                  |                                                                                             | Machined contacts,<br>Black Finish                                   | Vertical PCB                  | AC3MMDZVB     |
| 3                |                                                                                             |                                                                      | Bulk Pack                     | AC3MMDZB BULK |
| 6                |                                                                                             | XLR 3 pole male,<br>D Flange, Stamped<br>contacts, Nickel Finish     | Standard                      | AC3MDZ        |
|                  | 19.0<br>[748*]                                                                              |                                                                      | Gold Plated Contacts          | AC3MDZ-AU     |
|                  |                                                                                             |                                                                      | Bulk Pack                     | AC3MDZ BULK   |
|                  |                                                                                             | XLR 3 pole male,                                                     | Standard                      | AC3MDZB       |
|                  |                                                                                             | D Flange,<br>Stamped contacts,                                       | Gold Plated Contacts AC3MDZB- | AC3MDZB-AU    |
|                  |                                                                                             | Black Finish                                                         | Bulk Pack                     | AC3MDZB BULK  |
| O PRINT          |                                                                                             | XLR 3 pole female,                                                   | Standard                      | AC3FDZ        |
|                  | -26.0 [1.024*]                                                                              | D Flange,<br>Stamped contacts,<br>Nickel Finish                      | Gold Plated Contacts          | AC3FDZ-AU     |
|                  |                                                                                             |                                                                      | Bulk Pack                     | AC3FDZ BULK   |
|                  | SOLDER CONTACTS                                                                             | XLR 3 pole female,                                                   | Standard                      | AC3FDZB       |
|                  | 19.0<br>[.748*] - 33.5 [1.319*] - 33.5                                                      | D Flange,<br>Stamped contacts,                                       | Gold Plated Contacts          | AC3FDZB-AU    |
|                  |                                                                                             | Black Finish                                                         | Bulk Pack                     | AC3FDZB BULK  |