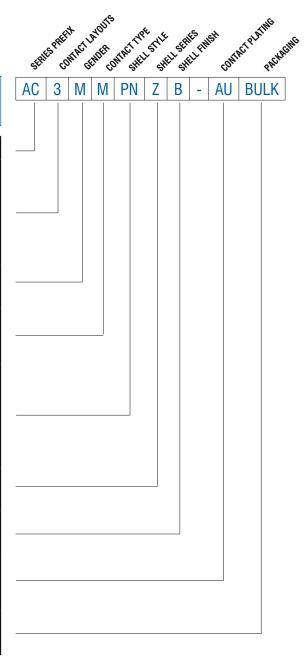

#### **Ordering Codes**

We have listed the more common ordering codes in each section. For further options please refer to the part number breakdown charts. Please contact us if you need any further assistance.

**Options:** Stamped contacts (3 contact only), Gold plated contacts, Vertical PCB contacts, Black finish, Non-Latching (Female only), Bulk Pack.

Part Number Breakdown: Page 30

Specifications: Page 31 PCB Footprints: Page 32 Panel Cutouts: Page 32