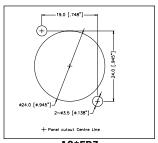

**Options:** Stamped contacts (3 contact only), Gold plated contacts, Vertical PCB contacts, Black finish, Non-Latching (Female only), Bulk Pack.

Part Number Breakdown: Page 30

Specifications: Page 31 PCB Footprints: Page 32 Panel Cutouts: Page 32

| PRODUCT - FIGURE | DRAWING Dimensions in mm (inches)                                                           | DESCRIPTION                                                          | VARIATIONS                    | PART NUMBER   |
|------------------|---------------------------------------------------------------------------------------------|----------------------------------------------------------------------|-------------------------------|---------------|
|                  |                                                                                             |                                                                      | Standard                      | AC3MMDZ       |
|                  |                                                                                             | XLR 3 pole male,<br>D Flange,<br>Machined contacts,<br>Nickel Finish | Gold Plated Contacts          | AC3MMDZ-AU    |
|                  | 19.0<br>[748"] 5.5 [.217"] 5.5 [.217"] 6.0<br>1.06"] 7.00 7.00 7.00 7.00 7.00 7.00 7.00 7.0 |                                                                      | Vertical PCB                  | AC3MMDZV      |
| Commenced        |                                                                                             |                                                                      | Bulk Pack                     | AC3MMDZ BULK  |
|                  | SOLDER CONTACTS PCB CONTACTS                                                                |                                                                      | Standard                      | AC3MMDZB      |
| 9/3              | -5.5 [.217"] -27.5 [1.082"] -26.0 [1.024"] -35.5 [.216"] -35.5 [1.437"] -36.5 [1.437"]      | XLR 3 pole male,<br>D Flange, Gold Plated Contacts AC3MM             |                               | AC3MMDZB-AU   |
|                  |                                                                                             | Machined contacts,<br>Black Finish                                   | Vertical PCB                  | AC3MMDZVB     |
| 3                |                                                                                             |                                                                      | Bulk Pack                     | AC3MMDZB BULK |
| 6                |                                                                                             | XLR 3 pole male,<br>D Flange, Stamped<br>contacts, Nickel Finish     | Standard                      | AC3MDZ        |
|                  | 19.0<br>[748*]                                                                              |                                                                      | Gold Plated Contacts          | AC3MDZ-AU     |
|                  |                                                                                             |                                                                      | Bulk Pack                     | AC3MDZ BULK   |
|                  |                                                                                             | XLR 3 pole male,                                                     | Standard                      | AC3MDZB       |
|                  |                                                                                             | D Flange,<br>Stamped contacts,                                       | Gold Plated Contacts AC3MDZB- | AC3MDZB-AU    |
|                  |                                                                                             | Black Finish                                                         | Bulk Pack                     | AC3MDZB BULK  |
| O PRINT          |                                                                                             | XLR 3 pole female,                                                   | Standard                      | AC3FDZ        |
|                  | -26.0 [1.024*]                                                                              | D Flange,<br>Stamped contacts,<br>Nickel Finish                      | Gold Plated Contacts          | AC3FDZ-AU     |
|                  |                                                                                             |                                                                      | Bulk Pack                     | AC3FDZ BULK   |
|                  | SOLDER CONTACTS                                                                             | XLR 3 pole female,                                                   | Standard                      | AC3FDZB       |
|                  | 19.0<br>[.748*] - 33.5 [1.319*] - 33.5                                                      | D Flange,<br>Stamped contacts,                                       | Gold Plated Contacts          | AC3FDZB-AU    |
|                  |                                                                                             | Black Finish                                                         | Bulk Pack                     | AC3FDZB BULK  |