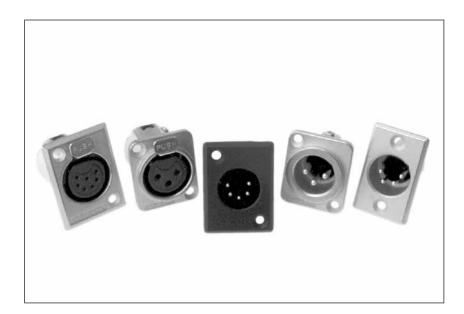

# AC "Z" SERIES XLR METAL CHASSIS MOUNT CONNECTORS

The metal chassis mount "Z" series connectors are designed for the audio user where durability, reliability and strength across a wide range of applications are important. All AC products are manufactured to the highest quality standards and will withstand the harshest environments. This range complies with IEC268-12 and AES 14-1992 standards. CSA File Number 68598

#### **Features**

- The "D" size housing can be either front or rear mounted using the same panel cutout.
- The "P" size housing is the original wide flange front mounting XLR connector. "PN" is the original narrow flange front mounting male connector.
- A leading first mate last break socket contact is standard on all female connectors (Pin 1).
- · Solder cup or Vertical PCB versions.
- Connectors are fitted with a grounding system for RFI shielding applications.
- Available in 3, 4, 5, 6A and 7 contact arrangements.
- · Compatible with all other XLR brands.

#### **METAL D TYPE FLANGE - SOLDER AND PCB**

#### Features:

- Zinc Diecast Shell.
- D size housing can be front or rear mounted using the same panel cutout.
- Solder Bucket connections.
- Vertical PCB mounting (not available in 4 contact female).
- Precision machined or Stamped contacts (3 pin only).
- Leading first mate last break socket contact.
- · Positive latch lock system.