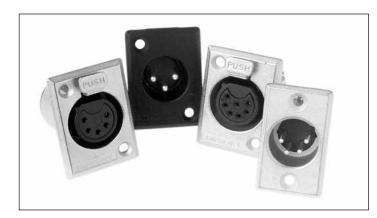

# AC "Z" SERIES XLR METAL CHASSIS MOUNT CONNECTORS

The metal chassis mount "Z" series connectors are designed for the audio user where durability, reliability and strength across a wide range of applications are important. All AC products are manufactured to the highest quality standards and will withstand the harshest environments. This range complies with IEC268-12 and AES 14-1992 standards. CSA File Number 68598

#### **Features**

- The "D" size housing can be either front or rear mounted using the same panel cutout.
- The "P" size housing is the original wide flange front mounting XLR connector. "PN" is the original narrow flange front mounting male connector.
- A leading first mate last break socket contact is standard on all female connectors (Pin 1).
- · Solder cup or Vertical PCB versions.
- Connectors are fitted with a grounding system for RFI shielding applications.
- Available in 3, 4, 5, 6A and 7 contact arrangements.
- · Compatible with all other XLR brands.

#### **METAL D TYPE FLANGE - SOLDER AND PCB**

#### Features:

- Zinc Diecast Shell.
- D size housing can be front or rear mounted using the same panel cutout.
- Solder Bucket connections.
- Vertical PCB mounting (not available in 4 contact female).
- Precision machined or Stamped contacts (3 pin only).
- Leading first mate last break socket contact.
- · Positive latch lock system.