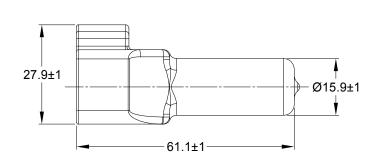

NOTES: UNLESS OTHERWISE SPECIFIED

- 1. THIS PART IS USED ON AT06-6S PLUG WITH ANY MODIFICTION THAT DOES NOT INCLUDE AN END CAP.
- 2. TEMPERATURE RATING : -29°C TO +100°C [-20°F TO +212°F]
- 3. ALL DIMENSIONS ARE FOR REFERENCE USE ONLY.