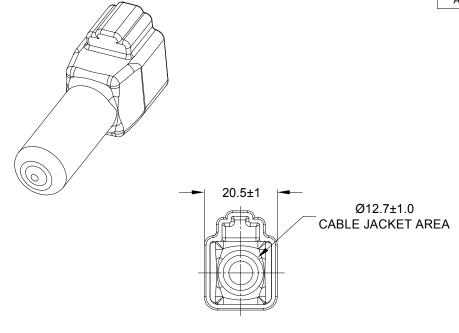

NOTES: UNLESS OTHERWISE SPECIFIED

- 1. THIS PART IS USED ON AT06-6S PLUG WITH ANY MODIFICTION THAT DOES NOT INCLUDE AN END CAP.
- 2. TEMPERATURE RATING : -29°C TO +100°C [-20°F TO +212°F]
- 3. ALL DIMENSIONS ARE FOR REFERENCE USE ONLY.