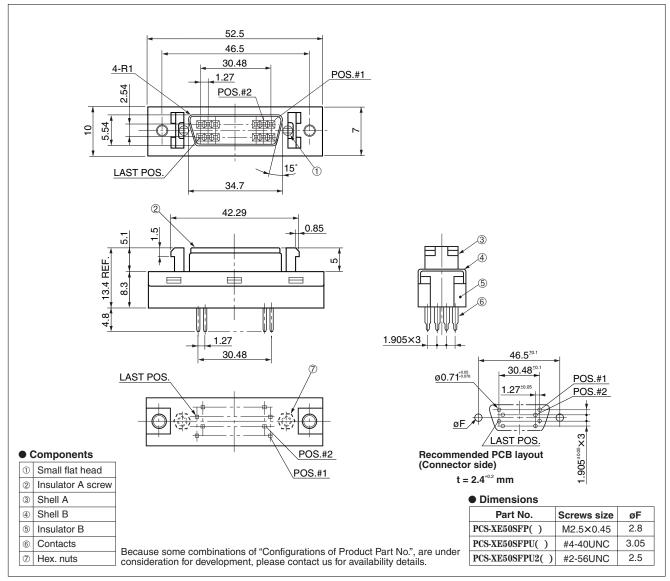

## Configuration of product Part No.

 $\underbrace{PCS\text{-}XE}_{\tiny\textcircled{\tiny 0}} \underbrace{50}_{\tiny\textcircled{\tiny 2}} \underbrace{SFP}_{\tiny\textcircled{\tiny 3}} \underbrace{\bigcirc}_{\tiny\textcircled{\tiny 4}} \underbrace{\bigcirc}_{\tiny\textcircled{\tiny 5}}$ 

① Series name

② No. of contacts: 50

③ Type of connector

SFP: Straight Press-in type, female

Screw size

Blank: M2.5×0.45 (standard)

U : #4-40UNC U2 : #2-56UNC ⑤ Contact plating

G1: Min. 0.76 µm Gold plating