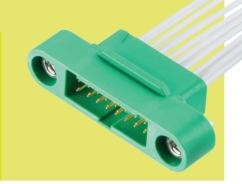

## Male Cable Assemblies

- 4-finger Beryllium Copper contact.
- No. 1 position identified on moulding.
- Stainless steel screw fixing to mate with applicable male connector.
- ▶ Back potted for added strain relief.
- ➤ For non-standard cable lengths, please visit harwin.com/cable-assemblies and fill in your requirements.