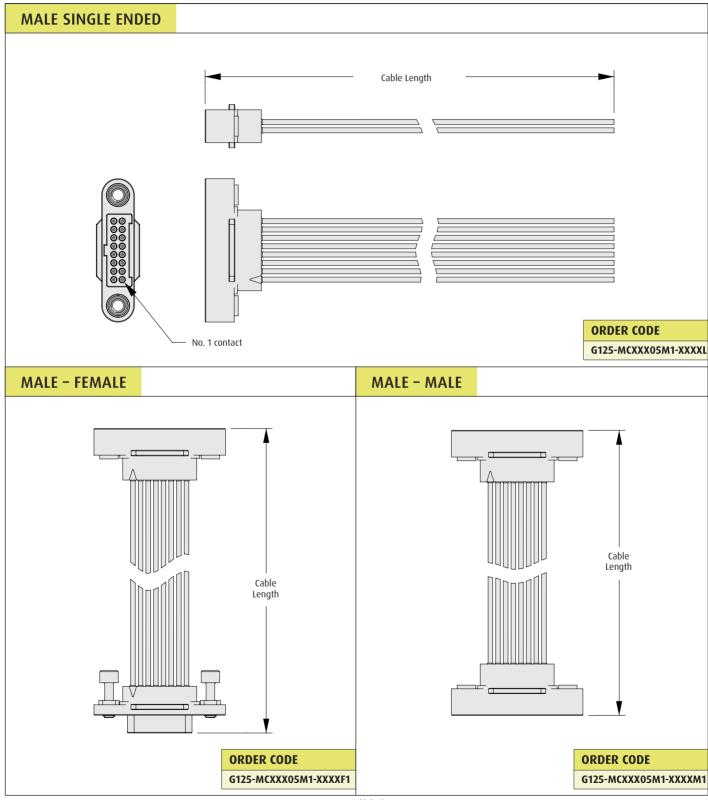

## Male Cable Assemblies

- > See previous page for cable length options.
- Cable assemblies are constructed with Contact 1 attached to Contact 1, Contact 2 to Contact 2, etc.

All dimensions in mm.

Patent Published