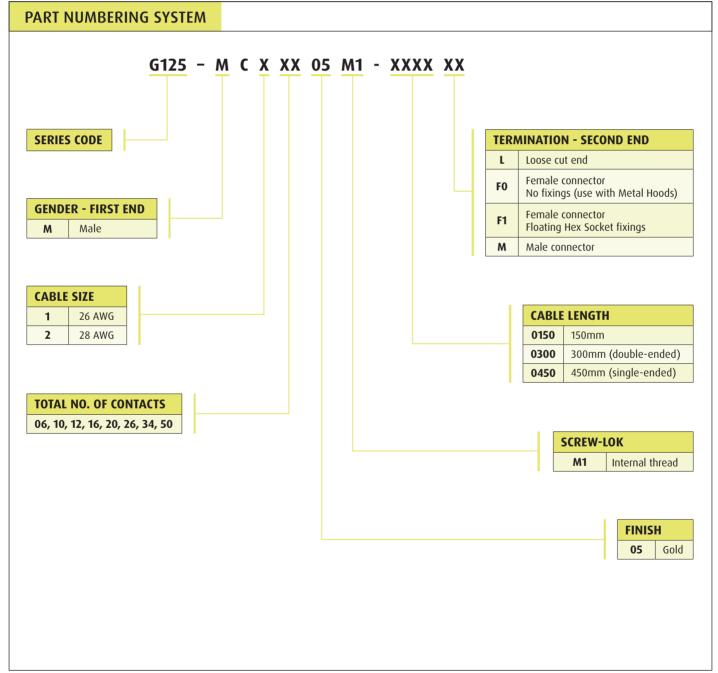

## **Gecko Connectors**

## Male Cable Assemblies

- 4-finger Beryllium Copper contact.
- No. 1 position identified on moulding.
- Stainless steel screw fixing to mate with applicable male connector.
- ▶ Back potted for added strain relief.
- ➤ For non-standard cable lengths, please visit harwin.com/cable-assemblies and fill in your requirements.

All dimensions in mm. Patent Published