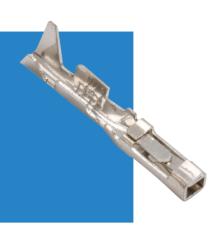

## **CONTACTS** HAND CRIMP TOOL Reeled (continuous strip) Instruction sheet is available at www.harwin.com/instructions. • Order code is for one reel of 10,000 contacts. For use with loose contacts. 7.00 11.70 **ORDER CODE Z20-320** Loose (cropped) WIRE STRIPPING DETAILS • Order code is for one pack of 100 contacts. Ø1.60 to 1.90 12.04 22 to 30 AWG - 3.00 to 4.00 **HOW TO ORDER POLARISING KEY** M20 - 11 X 00 XX 5.00 Ø1.55 **SERIES CODE FINISH** Gold + Tin **TYPE** Tin 6 **Reeled Contacts**