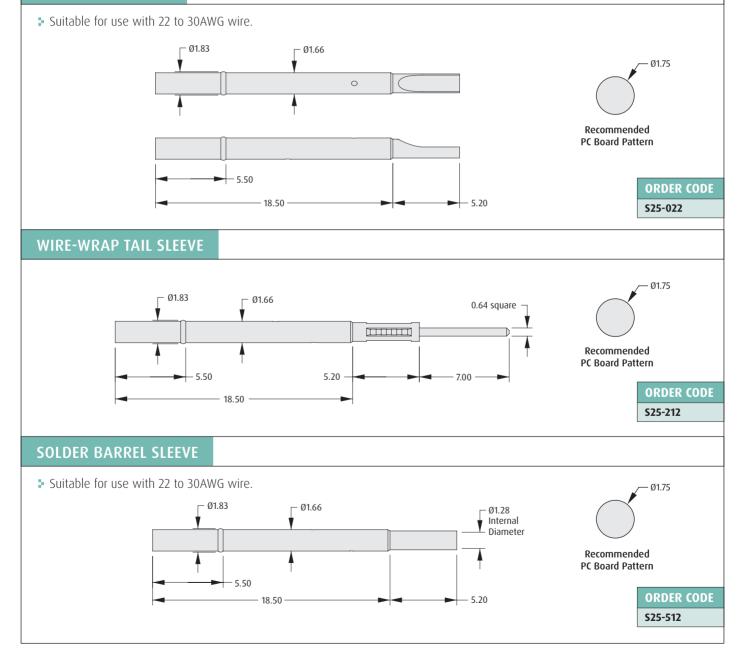

### Two-Part Test Probes for 2.54mm Pitch

- For use with probes with 18.5mm body length, as shown on previous page.
- Sleeve can be assembled as either interference fit to a test jig, and wire attached to the rear bore, or clearance fit and soldered to a PCB for electrical connection.

#### SOLDER CUP SLEEVE

All dimensions in mm.

www.harwin.com