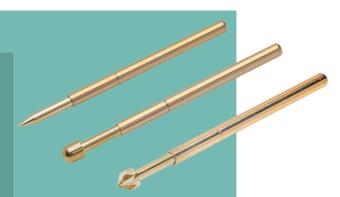

#### Two-Part Test Probes for 2.54mm Pitch

- Two piece test probe probe can be replaced when damaged or worn out, without re-soldering to test jig.
- Medium-length probes for 2.54mm minimum pitch, with 4.2mm travel.
- Applicable sleeves shown on following page.