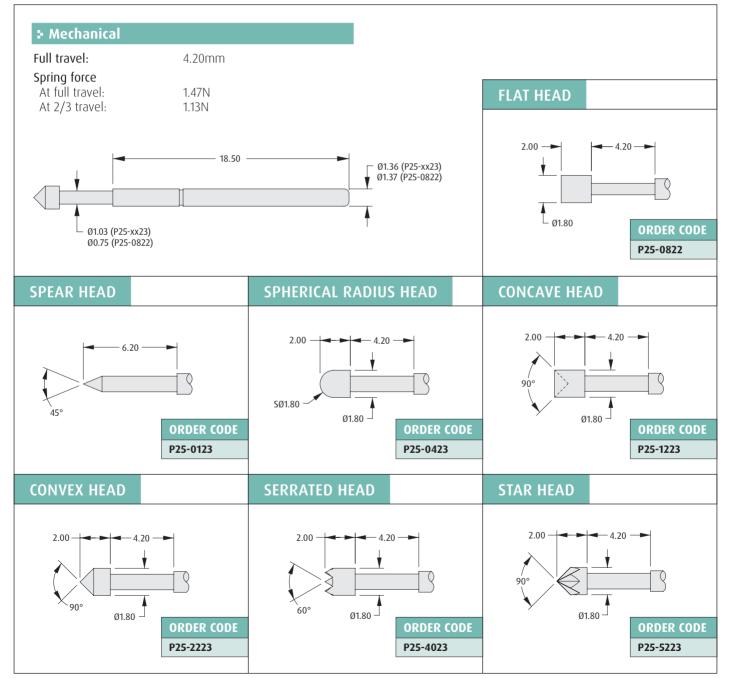

#### Two-Part Test Probes for 2.54mm Pitch

- Two piece test probe probe can be replaced when damaged or worn out, without re-soldering to test jig.
- Medium-length probes for 2.54mm minimum pitch, with 4.2mm travel.
- Applicable sleeves shown on following page.

All dimensions in mm.