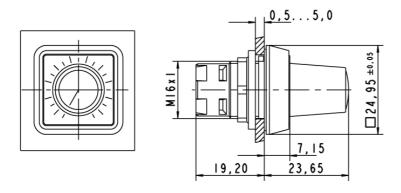

## 1.30.077.001/0000

To operate potentiometers with a shaft diameter of 6 mm.

Suitable for potentiometers to DIN 41 450 with a shaft length of 32 mm.

Potentiometer not included.

| General information                  |                                          |
|--------------------------------------|------------------------------------------|
| Form of lens                         | handle                                   |
| Color of handle                      | black                                    |
| Form of collar                       | square                                   |
|                                      |                                          |
| Dimensions                           |                                          |
| Collar dimensions                    | 24.95 x 24.95 mm                         |
| Overall height                       | 23.65 mm                                 |
| Mounting depth                       | 19.2 mm                                  |
| Mounting hole                        | 16.2 mm                                  |
| Key grid                             | 25 x 25 mm                               |
| Mechanical design                    |                                          |
| Mounting                             | ring nut                                 |
|                                      |                                          |
| Thread nut                           | M10 x 0,75                               |
| Other specifications                 |                                          |
| Degree of protection from front side | IP65 (DIN EN 60529)                      |
| Operation temperature min.           | -25 °C                                   |
| Ambient temp. operating max.         | +70 °C                                   |
| Storage temperature min.             | -40 °C                                   |
| Storage temperature max.             | +85 °C                                   |
| Environmental restistance            | acc. to IEC 60068-2-14, -30, -33 and -78 |
| ROHS compliant                       | yes                                      |
| REACH compliant                      | yes                                      |