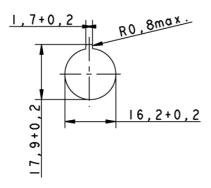

## Panel cut-out

## 1.30.077.001/0000

To operate potentiometers with a shaft diameter of 6 mm.

Suitable for potentiometers to DIN 41 450 with a shaft length of 32 mm.

Potentiometer not included.

| General information                  |                                          |
|--------------------------------------|------------------------------------------|
| Form of lens                         | handle                                   |
| Color of handle                      | black                                    |
| Form of collar                       | square                                   |
|                                      |                                          |
| Dimensions                           |                                          |
| Collar dimensions                    | 24.95 x 24.95 mm                         |
| Overall height                       | 23.65 mm                                 |
| Mounting depth                       | 19.2 mm                                  |
| Mounting hole                        | 16.2 mm                                  |
| Key grid                             | 25 x 25 mm                               |
| Mechanical design                    |                                          |
| Mounting                             | ring nut                                 |
|                                      |                                          |
| Thread nut                           | M10 x 0,75                               |
| Other specifications                 |                                          |
| Degree of protection from front side | IP65 (DIN EN 60529)                      |
| Operation temperature min.           | -25 °C                                   |
| Ambient temp. operating max.         | +70 °C                                   |
| Storage temperature min.             | -40 °C                                   |
| Storage temperature max.             | +85 °C                                   |
| Environmental restistance            | acc. to IEC 60068-2-14, -30, -33 and -78 |
| ROHS compliant                       | yes                                      |
| REACH compliant                      | yes                                      |