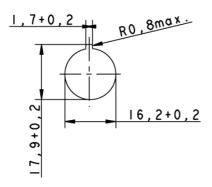

|
| Other specifications                 |                                          |
| Degree of protection from front side | IP65 (DIN EN 60529)                      |
| Operation temperature min.           | _25 °C                                   |
| Ambient temp. operating max.         | +70 °C                                   |
| Storage temperature min.             | -40 °C                                   |
| Storage temperature max.             | +85 °C                                   |
| Environmental restistance            | acc. to IEC 60068-2-14, -30, -33 and -78 |
| ROHS compliant                       | yes                                      |
| REACH compliant                      | yes                                      |

## Panel cut-out