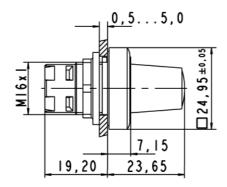

## 1.30.077.041/0000

To operate potentiometers with a shaft diameter of 6 mm.

Suitable for potentiometers to DIN 41 450 with a shaft length of 32 mm.

Potentiometer not included.

| General information                  |                                          |
|--------------------------------------|------------------------------------------|
| Form of lens                         | handle                                   |
| Color of handle                      | black                                    |
| Form of collar                       | square alignable                         |
|                                      |                                          |
| Dimensions                           |                                          |
| Collar dimensions                    | 24.95 x 24.95 mm                         |
| Overall height                       | 23.65 mm                                 |
| Mounting depth                       | 19.2 mm                                  |
| Mounting hole                        | 16.2 mm                                  |
| Key grid                             | 25 x 25 mm                               |
|                                      |                                          |
| Mechanical design                    |                                          |
| Mounting                             | ring nut                                 |
| Thread nut                           | M10 x 0,75                               |
|                                      |                                          |
| Other specifications                 |                                          |
| Degree of protection from front side | IP65 (DIN EN 60529)                      |
| Operation temperature min.           | _25 °C                                   |
| Ambient temp. operating max.         | +70 °C                                   |
| Storage temperature min.             | -40 °C                                   |
| Storage temperature max.             | +85 °C                                   |
| Environmental restistance            | acc. to IEC 60068-2-14, -30, -33 and -78 |
| ROHS compliant                       | yes                                      |
| REACH compliant                      | yes                                      |