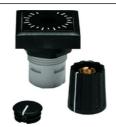

## RAFIX 16 - Potentiometer drive, square collar, alignable without gaps

## 1.30.077.041/0000

To operate potentiometers with a shaft diameter of 6 mm.

Suitable for potentiometers to DIN 41 450 with a shaft length of 32 mm.

Potentiometer not included.

| General information                  |                                          |
|--------------------------------------|------------------------------------------|
| Form of lens                         | handle                                   |
| Color of handle                      | black                                    |
| Form of collar                       | square alignable                         |
|                                      |                                          |
| Dimensions                           |                                          |
| Collar dimensions                    | 24.95 x 24.95 mm                         |
| Overall height                       | 23.65 mm                                 |
| Mounting depth                       | 19.2 mm                                  |
| Mounting hole                        | 16.2 mm                                  |
| Key grid                             | 25 x 25 mm                               |
|                                      |                                          |
| Mechanical design                    |                                          |
| Mounting                             | ring nut                                 |
| Thread nut                           | M10 x 0,75                               |
|                                      |                                          |
| Other specifications                 |                                          |
| Degree of protection from front side | IP65 (DIN EN 60529)                      |
| Operation temperature min.           | _25 °C                                   |
| Ambient temp. operating max.         | +70 °C                                   |
| Storage temperature min.             | -40 °C                                   |
| Storage temperature max.             | +85 °C                                   |
| Environmental restistance            | acc. to IEC 60068-2-14, -30, -33 and -78 |
| ROHS compliant                       | yes                                      |
| REACH compliant                      | yes                                      |