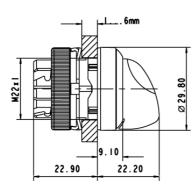

## RAFIX 22 QR - Selector switch, illuminated, round collar, short handle 1.30.242.201/2207

Included: Ring nut with claw.

Other handle marking colors available on request.

| General information                                      |                                          |
|----------------------------------------------------------|------------------------------------------|
| Actuator                                                 | handle                                   |
| Marking of handle                                        | white                                    |
| Color of front ring                                      | slate-grey                               |
| Form of collar                                           | round                                    |
| Dimensions                                               |                                          |
| Dimensions of collar                                     | ø 29.8 mm                                |
| Overall height                                           | 22.2 mm                                  |
| Mounting depth with contact block without cable          | 56.4 mm                                  |
| Mounting hole                                            | ø 22.3 mm                                |
| Mounting grid                                            | 50 x 30 mm                               |
| Diameter of collar                                       | 29.8 mm                                  |
| Mechanical design                                        |                                          |
| Mounting                                                 | ring nut                                 |
| Contact function                                         | latching                                 |
| Illumination                                             | yes                                      |
| Rotating angle                                           | 1 x 90°, form V                          |
| Mechanical characteristics                               |                                          |
|                                                          | approx 5 N for 1 gwitching alamont       |
| Operating force max.                                     | approx. 5 N for 1 switching element 2 Nm |
| Torque max.                                              | Z INIII                                  |
| Electrical characteristics                               |                                          |
| Protection class                                         | <u>  </u>                                |
| Other specifications                                     |                                          |
| Operating life (operations)                              | 500,000 cycle                            |
| Degree of protection from front side                     | IP65 (DIN EN 60529)                      |
| Ambient temp. operating min.                             | -25 °C                                   |
| · · · ·                                                  |                                          |
| Ambient temp. operating max.<br>Storage temperature min. | <u>+70 °C</u><br>-40 °C                  |
| Storage temperature max.                                 | -40 °C<br>+80 °C                         |
| Environmental restistance                                |                                          |
|                                                          | acc. to IEC 60068-2-14, -30, -33 and -78 |
| ROHS compliant                                           | yes                                      |
| REACH compliant                                          | yes                                      |