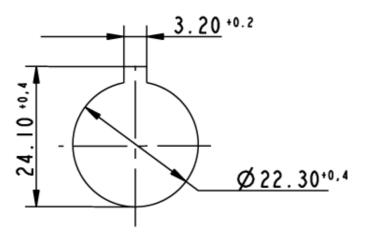

Panel cut-out to IEC 60947-5-1

Technical data are approximate and intended solely for general orientation in the selection of a product. Subject to modifications and errors. Images and other graphics may only be similar. For more information, refer to www.rafi.de chapter Imprint / Data Protection.