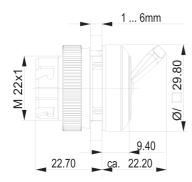

## 1.30.247.502/0200

| General information         |                                          |
|-----------------------------|------------------------------------------|
| Actuator                    | toggle                                   |
| Color of toggle             | opaque white                             |
| Color of front ring         | metal                                    |
| Form of collar              | round                                    |
|                             |                                          |
| Dimensions                  |                                          |
| Dimensions of collar        | _ø 29.8 mm                               |
| Overall height              | 22.2 mm                                  |
| Mounting depth              | 56.4 mm                                  |
| Mounting hole               | ø 22.3 mm                                |
| Mounting grid               | 50 x 30 mm                               |
|                             |                                          |
| Mechanical design           |                                          |
| Mounting                    | ring nut                                 |
| Contact function            | latching                                 |
| Illmuniabilitiy             | no                                       |
| Mechanical characteristics  |                                          |
| Robustness max.             | 100 N                                    |
| Electrical characteristics  |                                          |
| Protection class            |                                          |
| Protection class            | _ <del>-</del>                           |
| Other specifications        |                                          |
| Operating life (operations) | 100,000 cycle                            |
| Degree of protection        | IP54 (DIN EN 60529)                      |
| Storage temperature min.    | -40 °C                                   |
| Storage temperature max.    | +80 °C                                   |
| Environmental restistance   | acc. to IEC 60068-2-14, -30, -33 and -78 |
| ROHS compliant              | yes                                      |
| REACH compliant             | yes                                      |
|                             |                                          |