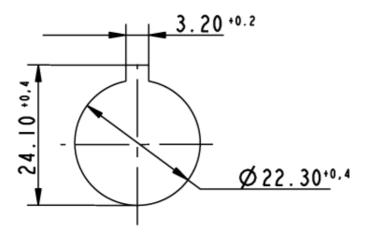

|
| Protection class            | _ <del>-</del>                           |
| Other specifications        |                                          |
| Operating life (operations) | 100,000 cycle                            |
| Degree of protection        | IP54 (DIN EN 60529)                      |
| Storage temperature min.    | -40 °C                                   |
| Storage temperature max.    | +80 °C                                   |
| Environmental restistance   | acc. to IEC 60068-2-14, -30, -33 and -78 |
| ROHS compliant              | yes                                      |
| REACH compliant             | yes                                      |
|                             |                                          |



## Panel cut-out to IEC 60947-5-1