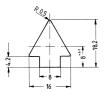

## Signal lamps with integrated neon lamp - 10 mm, lens in arrow shape, 230 V, yellow lens 1.69.507.157/1402

| General information                  |                              |
|--------------------------------------|------------------------------|
| Form of lens                         | arrow formed                 |
| Color of lens                        | transparent yellow           |
|                                      |                              |
| Dimensions                           |                              |
| Length of collar                     | 16 mm                        |
| Width of collar                      | 18.2 mm                      |
| Overall height                       | <u>3 mm</u>                  |
| Mounting depth                       | 30 mm                        |
| Mounting hole                        | 10 mm                        |
| Mechanical design                    |                              |
| Mounting                             | pressing into hole           |
| Terminals                            | quick connector 2.8 x 0.8 mm |
| Lamp socket                          | no                           |
| Lamp                                 | neon lamp                    |
| Electrical characteristics           |                              |
| Voltage limit max.                   | 230 V                        |
| Other specifications                 |                              |
| Degree of protection from front side | IP40 (DIN EN 60529)          |
| Weight                               | 2.5 g                        |
| ROHS compliant                       | yes                          |
| REACH compliant                      | yes                          |
|                                      |                              |