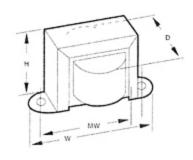

| Connections        | Leads      |
|--------------------|------------|
| Height (H)         | 1 15/16 in |
| Width (W)          | 3 5/16 in  |
| Depth (D)          | 2 in       |
| Mounting Width     | 2 13/16 in |
| Mounting Hole Size | 3/16 in    |
| Weight             | 1.30 lb    |